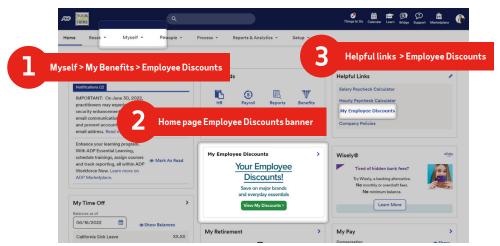

# Save money with your **Employee Discounts**

powered by LifeMart®

Your discount program gives you deals on nationally recognized products and services such as:

**Child Care** 

Groceries

Restaurants

**Electronics** 

**Entertainment** 

Auto

Hotels

Home

3 ways to access and start saving today! It's easy on your Employee Portal:

Need help? Contact: adpwfnhelpdesk@lifecare.com

Copyright© 2022 LifeCare, Inc. LifeCare and LifeMart are registered trademarks of LifeCare, Inc. ADP, the ADP logo, and Always Designing for People are trademarks of ADP, LLC. All other trademarks and service marks are the property of their respective owners.